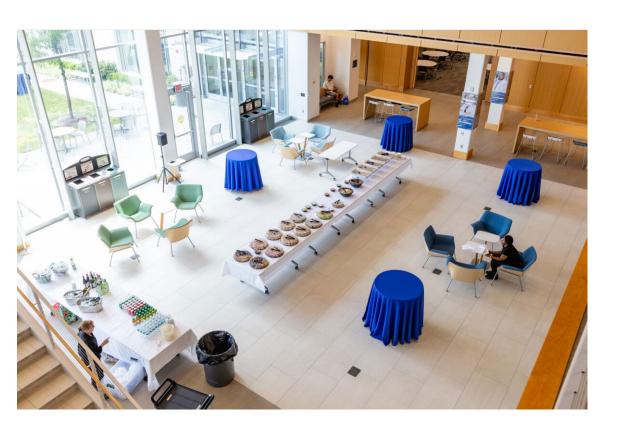

## **Hub** – Reception

10 high top tables

3 pods of rectangle tables with 8 chairs (chiavari chairs pictured not included)