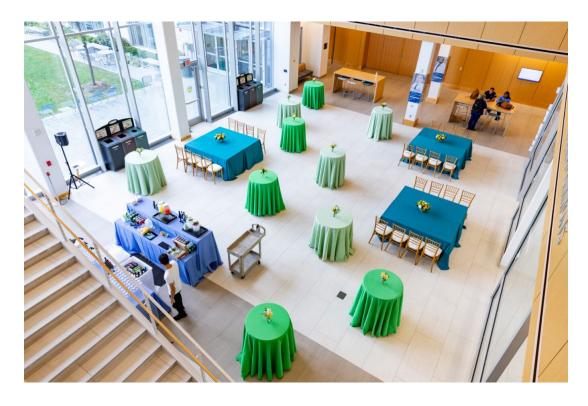

## **Hub** – Reception

10 high top tables

3 pods of rectangle tables with 8 chairs (chiavari chairs pictured not included)