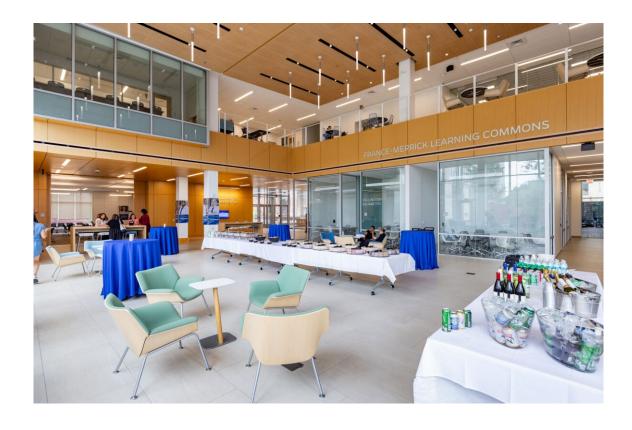

## **Hub - Small Buffet**

3 sets of 4 chairs soft seating 4 pods of rectangle tables with 8 chairs 4 rectangle table by stairs

### **Hub – Medium Buffet**

3 sets of 4 chairs soft seating
4 pods of rectangle tables with 8 chairs
2 rectangle tables down center
1 rectangle table by stairs