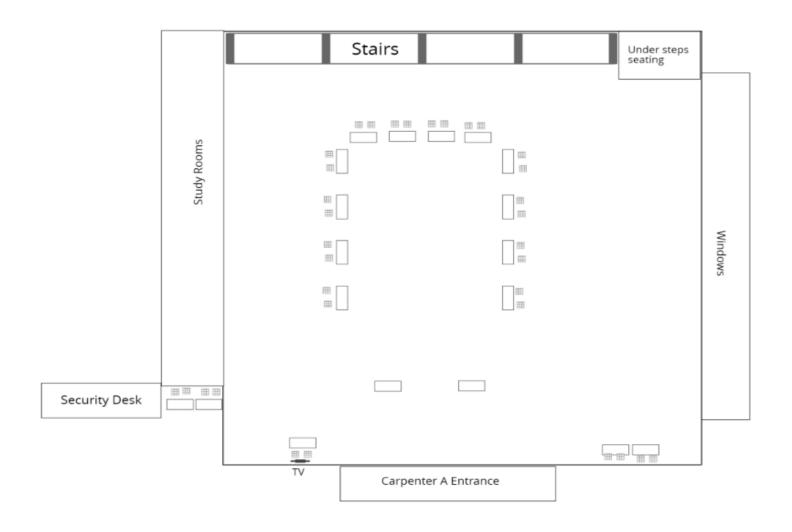

#### **Hub – Standard**

6 pods (2 rectangle with 6 chairs)
3 sets of 4 soft chairs
Soft seating under stairs