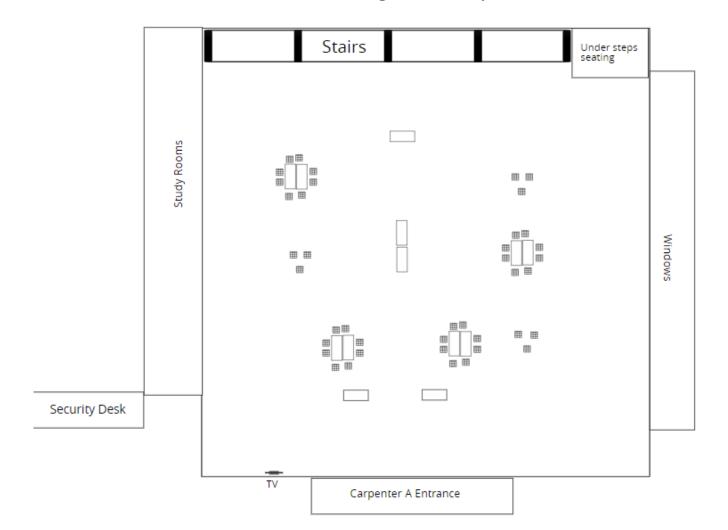

#### **Hub – Standard**

6 pods (2 rectangle with 6 chairs)
3 sets of 4 soft chairs
Soft seating under stairs