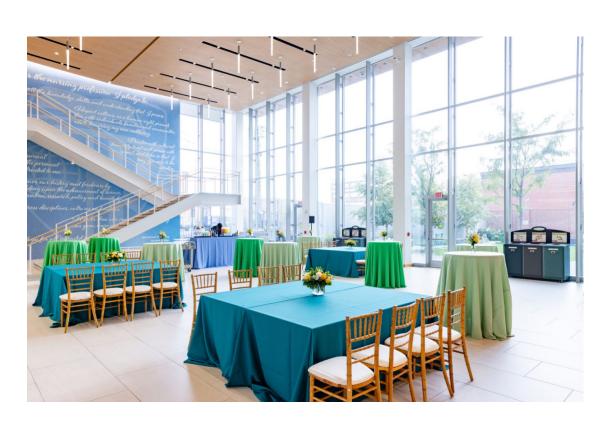

## **Hub** – Reception

10 high top tables

3 pods of rectangle tables with 8 chairs (chiavari chairs pictured not included)