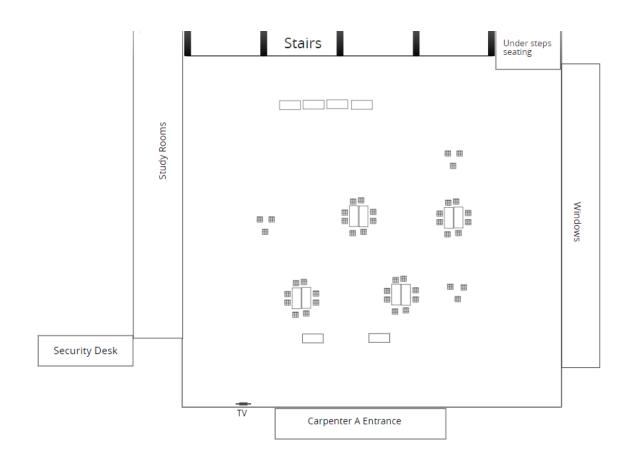

#### **Hub – Standard**

6 pods (2 rectangle with 6 chairs)
3 sets of 4 soft chairs
Soft seating under stairs