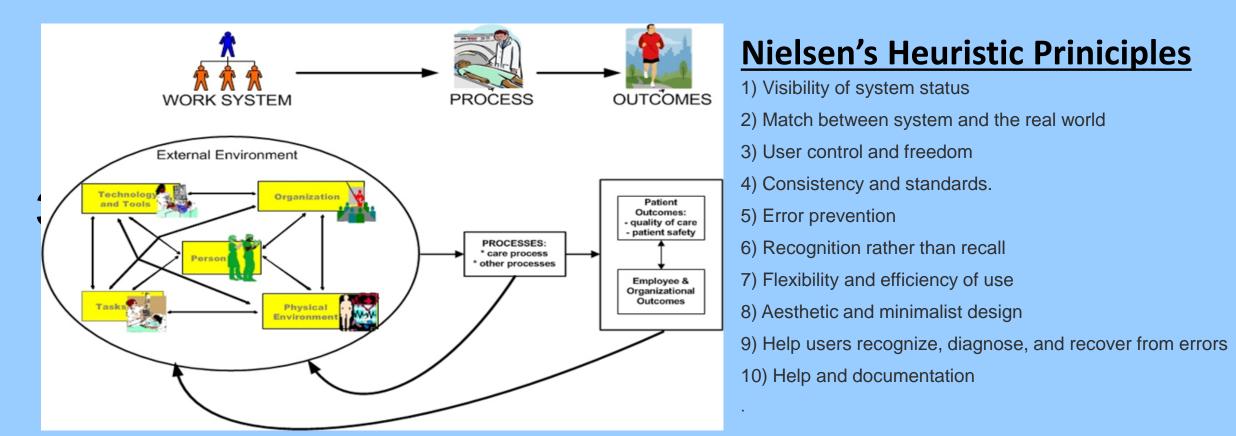

**The SEIPS Model** demonstrates the interaction of components in a work system affecting care processes and patient outcomes.

- Role ambiguity
- How to document
- Obstacles to training
- Epic Usability