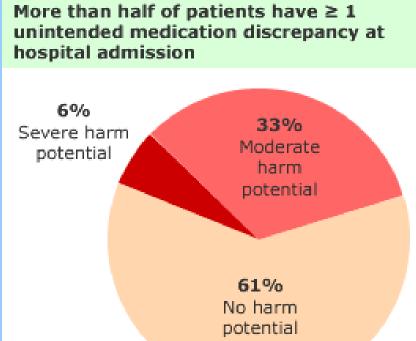

Cornish PL, Knowles SR, Marchesano R, et al. Unintende

Intern Med. 2005:165:424-429

medication discrepancies at the time of hospital admission. Arch

- Poor system usability designs that set users up for failures
- Inadequate training
- Limited understanding of the task significance to whole workflow