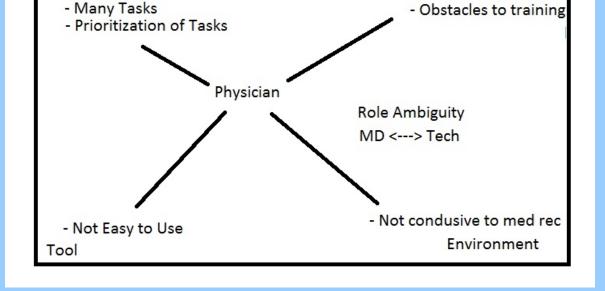

#### **Interview Data Analysis**

Themes:

- Errors in patient reporting
- Errors in team communication

Task: New and unfamiliar; not one task, but many tasks occurring simultaneously; therefore difficult to prioritize

**Organization:** Barriers to successful training (i.e. deadlines, third party administrators, insufficient training tools)

**Environment:** Rooms not conducive to interactions with both patient and computer

**Tool:** Not designed with medication reconciliation in mind; non specific platform to serve needs of many users

**Individual:** Role ambiguity in outpatient setting between medical techs and MDs, both perform med rec but responsibility is with provider